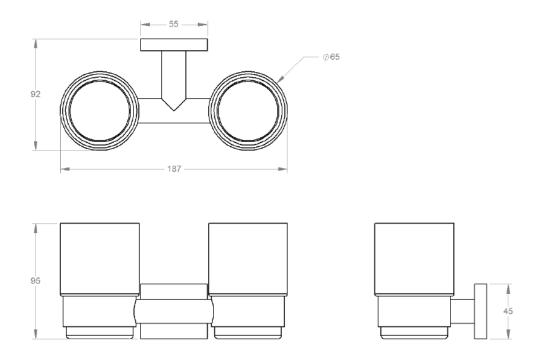

| Model # | Description                 | Finish         | Weight (lb) | WxHxD (mm)    | WxHxD (Inches)     | Metal Type |
|---------|-----------------------------|----------------|-------------|---------------|--------------------|------------|
| V62563  | Crater Double Glass Tumbler | Chrome         | 1.474       | 187 x 95 x 92 | 7.25 x 3.75 x 3.75 | Brass      |
| V62564  | Crater Double Glass Tumbler | Brushed Nickel | 1.474       | 187 x 95 x 92 | 7.25 x 3.75 x 3.75 | Brass      |
| V62565  | Crater Double Glass Tumbler | Matte Black    | 1.474       | 187 x 95 x 92 | 7.25 x 3.75 x 3.75 | Brass      |