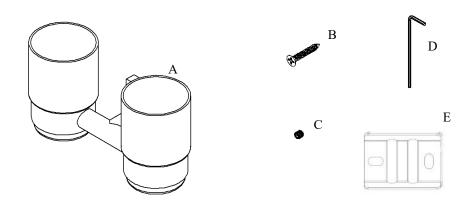

## **Volkano Crater Double Glass Tumbler Installation Guide**

Code: V62563, V62564, V62565

| Parts Included     | QTY |  |
|--------------------|-----|--|
| A - Double Tumbler | 1   |  |
| B - Screw          | 2   |  |
| C - Set Screw      | 1   |  |
| D - Allen Key      | 1   |  |
| E - Bracket        | 1   |  |